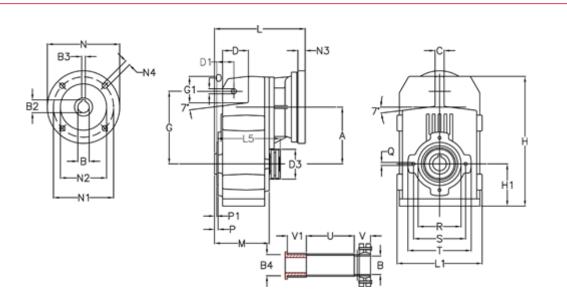

## **Data Sheet**

Article number: 29560211308230 Description: Shaft mounted gear A253QF30-113-P80B5

## **Measures**

| A = 128.75 | D1 = 43.5 | 15 = 197.5  | P1                                  | = 3.5    | V = 4  |
|------------|-----------|-------------|-------------------------------------|----------|--------|
| B = 30     | d3 = 83   | M = 135.5   | Q                                   | = M10x14 | V1 = 4 |
| B1 = 19    | G = 162   | N = 200     | R                                   | = 110    |        |
| B2 = 21.8  | G1 = 58.0 | N1 = 165    | S                                   | = 130    |        |
| B3 = 6     | H = 290.5 | N2 = 130    | Т                                   | = 150    |        |
| B4 = 30    | H1 = 93.5 | N4 = M10x20 | Tightening torque Nm adapter bushin | g = 6.0  |        |
| C = 20     | L = 232.5 | O = 13      | Tightening torque Nm shrink disc    | = 7.0    |        |
| D = 57.0   | L1 = 188  | P = 6.0     | U                                   | = 120.5  |        |
|            |           |             |                                     |          |        |